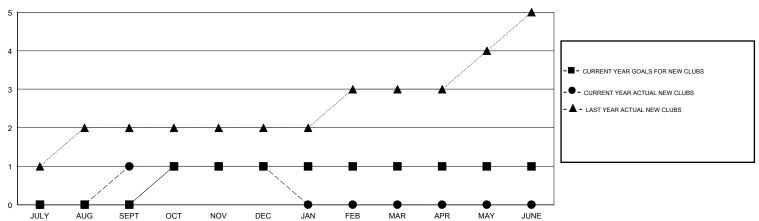

## MONTHLY MEMBERSHIP PROGRESS REPORT

## District 3232 J

GMT: LOCATION INDIA GMT CA



## GOALS AND ACTUAL NEW CLUBS CUMULATIVE



## GOALS AND ACTUAL MEMBERS CUMULATIVE



| DROPPED CLUBS: 3  DROPPED MEMBERS |     | 14 CLUBS OF 61 ADDED 1 OR MORE<br>NEW MEMBERS | GENDER DISTE<br>MALE<br>FEMALE  | 1,769 (71.36%)<br>710 (28.64%) |       |
|-----------------------------------|-----|-----------------------------------------------|---------------------------------|--------------------------------|-------|
| DECEASED                          | 3   | CLICK HERE FOR CUMULATIVE  MEMBERSHIP DATA    | TOTAL FAMILY UNIT MEMBERS       |                                | 1,450 |
| CLUB CANCELLED                    | 32  |                                               |                                 |                                | 968   |
| OTHER 70                          |     |