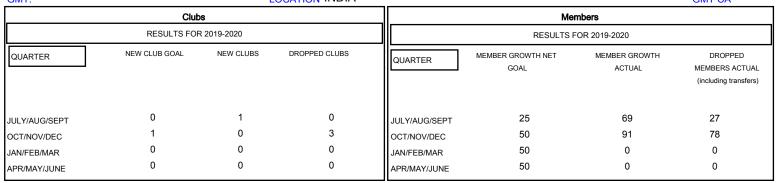

## MONTHLY MEMBERSHIP PROGRESS REPORT

## District 3232 J

GMT: LOCATION INDIA GMT CA



## GOALS AND ACTUAL NEW CLUBS CUMULATIVE



## GOALS AND ACTUAL MEMBERS CUMULATIVE



| DROPPED CLUBS: 3  DROPPED MEMBERS |     | 14 CLUBS OF 61 ADDED 1 OR MORE<br>NEW MEMBERS | GENDER DISTE<br>MALE<br>FEMALE  | 1,769 (71.36%)<br>710 (28.64%) |       |
|-----------------------------------|-----|-----------------------------------------------|---------------------------------|--------------------------------|-------|
| DECEASED                          | 3   | CLICK HERE FOR CUMULATIVE  MEMBERSHIP DATA    | TOTAL FAMILY UNIT MEMBERS       |                                | 1,450 |
| CLUB CANCELLED                    | 32  |                                               |                                 |                                | 968   |
| OTHER 70                          |     |