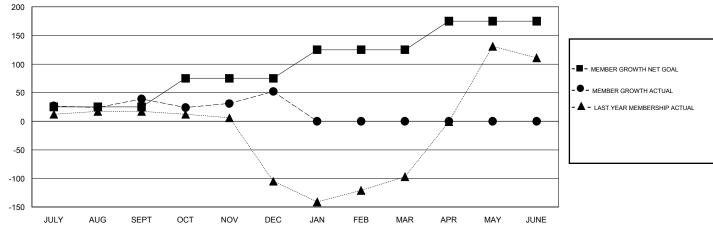

## GOALS AND ACTUAL MEMBERS CUMULATIVE

| DROPPED CLUBS: 3  DROPPED MEMBERS |     | 14 CLUBS OF 61 ADDED 1 OR MORE<br>NEW MEMBERS | GENDER DISTE<br>MALE<br>FEMALE  | 1,769 (71.36%)<br>710 (28.64%) |       |
|-----------------------------------|-----|-----------------------------------------------|---------------------------------|--------------------------------|-------|
| DECEASED                          | 3   | CLICK HERE FOR CUMULATIVE  MEMBERSHIP DATA    | TOTAL FAMILY UNIT MEMBERS       |                                | 1,450 |
| CLUB CANCELLED                    | 32  |                                               |                                 |                                | 968   |
| OTHER 70                          |     |                                               | FAMILY MEMBERS PAYING HALF DUES |                                | 908   |
| TOTAL                             | 105 |                                               |                                 |                                |       |